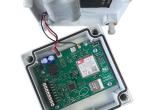

The system is a low consumption solution. It works with a Lithium battery.

CBI Transmission box - Com Board Lite

ALERTING

SUPERVISION

OPER.

EXPLOIT.

- The CBL concentrator developed by TETRADIS allows to connect up to 6 different sensors on a site according to the needs
- The solution works on low speed networks such as LTE-M
- It is compatible with all your IoT applications
- The communication system is energy efficient and offers an autonomy between 1 and 3 years depending on the activity performed with the IoT application