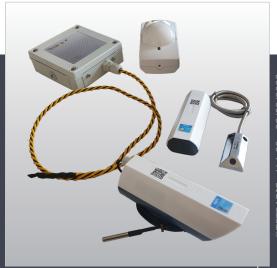

## **CBL solution (Com Board Lite)** IoT sensor concentrateur

The TETRADIS smart metering solution includes a collection box and its IoT sensors. The technology and intelligence in the solution allow the data collected to be transmitted to a management and monitoring interface. It can be configured with several sensors depending on the needs.

The system is a low consumption solution. It works with a Lithium battery.

CBI Transmission box - Com Board Lite

ALERTING

SUPERVISION

OPER.

EXPLOIT.

- The CBL concentrator developed by TETRADIS allows to connect up to 6 different sensors on a site according to the needs
- The solution works on low speed networks such as LTE-M
- It is compatible with all your IoT applications
- The communication system is energy efficient and offers an autonomy between 1 and 3 years depending on the activity performed with the IoT application