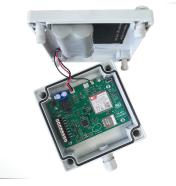

The system is a low consumption solution. It works with a Lithium battery.

CBI Transmission box - Com Board Lite

ALERTING

SUPERVISION

OPER.

EXPLOIT.

- The CBL concentrator developed by TETRADIS allows to connect up to 6 different sensors on a site according to the needs
- The solution works on low speed networks such as LTE-M
- It is compatible with all your IoT applications
- The communication system is energy efficient and offers an autonomy between 1 and 3 years depending on the activity performed with the IoT application